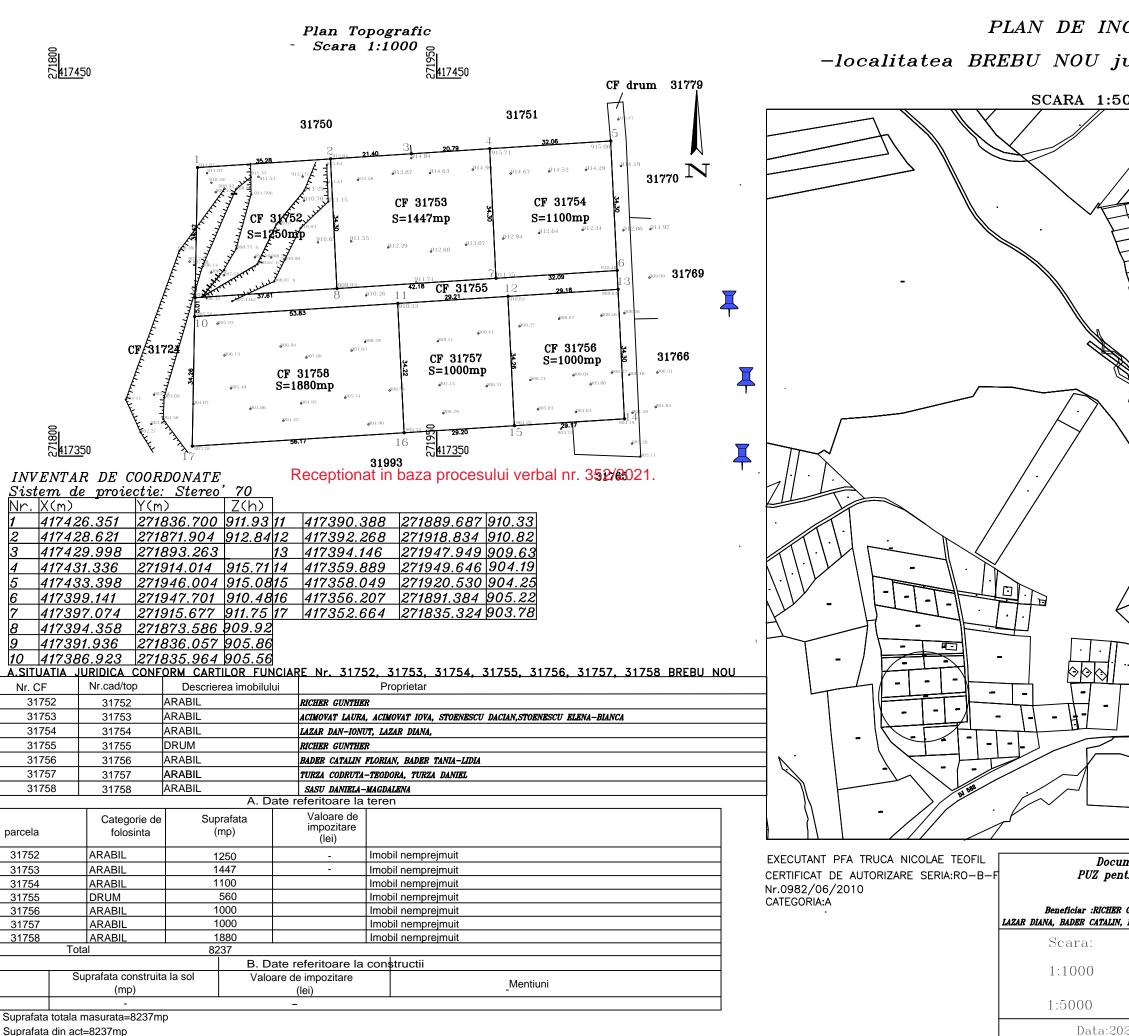

| CADRARE IN ZONA |                                                                                            |
|-----------------|--------------------------------------------------------------------------------------------|
| ud              | letul CARAS-SEVERIN-                                                                       |
| 00              | 0                                                                                          |
|                 |                                                                                            |
| /               |                                                                                            |
|                 |                                                                                            |
|                 |                                                                                            |
| F               |                                                                                            |
|                 |                                                                                            |
|                 |                                                                                            |
| Fr              |                                                                                            |
| 5               |                                                                                            |
| /,              |                                                                                            |
|                 |                                                                                            |
| ,<br>A          |                                                                                            |
| ЗМ.             |                                                                                            |
| اللا:           |                                                                                            |
| Ŵ               |                                                                                            |
| $\langle $      |                                                                                            |
|                 | · · · · · · · · · · · · · · · · · · ·                                                      |
| ```             |                                                                                            |
|                 |                                                                                            |
|                 |                                                                                            |
|                 |                                                                                            |
| /               |                                                                                            |
|                 |                                                                                            |
| /_              |                                                                                            |
|                 |                                                                                            |
|                 |                                                                                            |
| )               |                                                                                            |
|                 |                                                                                            |
|                 |                                                                                            |
|                 |                                                                                            |
|                 |                                                                                            |
| $\sim$          |                                                                                            |
|                 |                                                                                            |
|                 |                                                                                            |
|                 |                                                                                            |
|                 | 7                                                                                          |
| men<br>tru      | tatie topografica pentru obtinere AVIZ<br>imobilele cu nr. cad 31752, 31753, 31754 Proiect |
|                 | <b>31755,31756,31757,31758</b> nr.                                                         |
|                 | LOC BREBU NOU<br>THER, ACIMOVAT LAURA, ACIMOVAT IOVA, LAZR DAN, 75/2021                    |
| BADI            | ER TANIA, TURZA CODRUTA, TURZA DANIEL, SASU DANIELA                                        |
|                 |                                                                                            |
|                 | PLAN TOPOGRAFIC                                                                            |
|                 | DIAN DE INGADDADE DI ZONA                                                                  |
|                 | PLAN DE INCADRARE IN ZONA                                                                  |
| 21              | Plansa numarul 1                                                                           |